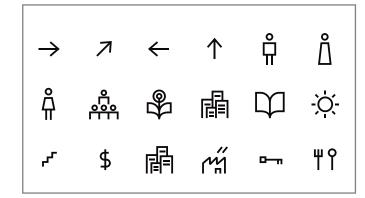

gnals renewal and growth.



## Master Identity on Colour Backgrounds













## Logo misuse



Do not add effects to the logo.



Do not change the color of the logo.



Do not rotate the logo.



Do not stretch the logo.



Do not use the logo with non brand colors.



Do not rearrange the logo.

#### Colors Palette

| RGB 199.175,135 | RGB 174.145,136 | RGB 163.165,167 | RGB 126.134,137 |
|-----------------|-----------------|-----------------|-----------------|
| CMYK 23.28.51.0 | CMYK 33.42.42.2 | CMYK 38.30.30.0 | CMYK 53.40.40.5 |
| RGB 222.199,183 | RGB 139.127,121 | RGB 202.202,199 | RGB 162.172,171 |
| CMYK 13.21.25.0 | CMYK 46.45.47.8 | CMYK 20.16.18.0 | CMYK 38.25.29.0 |

### **Colors Combinations**



### Colors Combinations misuse



# Colors Hierarchy



## Iconography





## Master Typefaces English/Arabic

English - Digital use (Email Communications, PPT, etc....)

Primary: GEORGIA Secondary: ARIAL

abcdefghijklmnopqrstuvwxyz abcdefghijklmnopqrstuvwxyz

0123456789 !@#\$%^&\*()=+ !@#\$%^&\*()=+

Arabic SEGOE UI

> أ ب ت ث ج ح خ د ذ ر ز س ش ص ض ط ظ ع غ ف ق ك ل م ن ه و ي 0123456789 !@#\$^^&^)=+

## Typesetting

**Typography** 



#### Disclaimer

A professional and visually balanced font size guide for presentations using Georgia for headlines/sub-headlines and Arial for body copy. These sizes work well for both on-screen readability and design consistency:

| Text              | Font              | Size       |
|-------------------|-------------------|------------|
| Headline          | Georgia (Bold)    | 36-44 pt   |
| Sub-headline      | Georgia (Regu