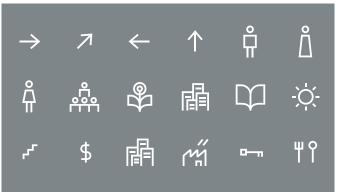

als renewal and growth.



## Master Identity on Colour Backgrounds













## Logo misuse



Do not add effects to the logo.



Do not change the color of the logo.



Do not rotate the logo.



Do not stretch the logo.



Do not use the logo with non brand colors.



Do not rearrange the logo.

#### Colors Palette

| RGB 199.175,135 | RGB 174.145,136 | RGB 163.165,167 | RGB 126.134,137 |
|-----------------|-----------------|-----------------|-----------------|
| CMYK 23.28.51.0 | CMYK 33.42.42.2 | CMYK 38.30.30.0 | CMYK 53.40.40.5 |
| RGB 222.199,183 | RGB 139.127,121 | RGB 202.202,199 | RGB 162.172,171 |
| CMYK 13.21.25.0 | CMYK 46.45.47.8 | CMYK 20.16.18.0 | CMYK 38.25.29.0 |

### **Colors Combinations**



### Colors Combinations misuse



# Colors Hierarchy



## Iconography





## Master Typefaces English/Arabic

English - Digital use (Email Communications, PPT, etc....)

Primary: GEORGIA Secondary: ARIAL

abcdefghijklmnopqrstuvwxyz abcdefghijklmnopqrstuvwxyz

0123456789 !@#\$%^&\*()=+ !@#\$%^&\*()=+

Arabic SEGOE UI

> أ ب ت ث ج ح خ د ذ ر ز س ش ص ض ط ظ ع غ ف ق ك ل م ن ه و ي 0123456789 !@#\$^^&^)=+

## Typesetting

**Typography** 



#### Disclaimer

A professional and visually balanced font size guide for presentations using Georgia for headlines/sub-headlines and Arial for body copy. These sizes work well for both on-screen readability and design consistency:

| Text              | Font              | Size       |
|-------------------|-------------------|------------|
| Headline          | Georgia (Bold)    | 36-44 pt   |
| Sub-headline      | Georgia (Regula