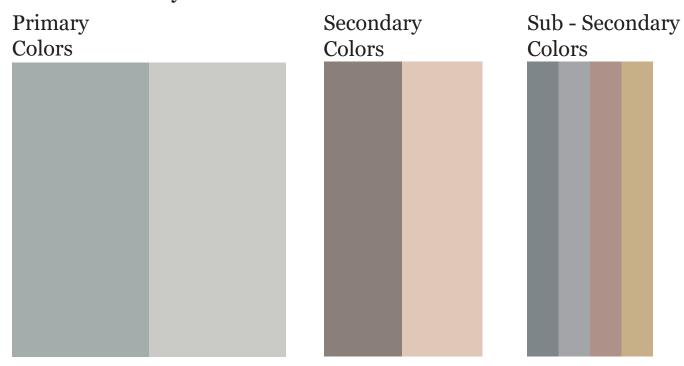

rful force that signals renewal and growth.



## Master Identity on Colour Backgrounds













## Logo misuse



Do not add effects to the logo.



Do not change the color of the logo.



Do not rotate the logo.



Do not stretch the logo.



Do not use the logo with non brand colors.



Do not rearrange the logo.

#### Colors Palette

| RGB 199.175,135 | RGB 174.145,136 | RGB 163.165,167 | RGB 126.134,137 |
|-----------------|-----------------|-----------------|-----------------|
| CMYK 23.28.51.0 | CMYK 33.42.42.2 | CMYK 38.30.30.0 | CMYK 53.40.40.5 |
| RGB 222.199,183 | RGB 139.127,121 | RGB 202.202,199 | RGB 162.172,171 |
| CMYK 13.21.25.0 | CMYK 46.45.47.8 | CMYK 20.16.18.0 | CMYK 38.25.29.0 |

### **Colors Combinations**



### Colors Combinations misuse



# Colors Hierarchy



## Iconography





## Master Typefaces English/Arabic

English - Digital use (Email Communications, PPT, etc....)

Primary: GEORGIA Secondary: ARIAL

abcdefghijklmnopqrstuvwxyz abcdefghijklmnopqrstuvwxyz

0123456789 !@#\$%^&\*()=+ !@#\$%^&\*()=+

Arabic SEGOE UI

> أ ب ت ث ج ح خ د ذ ر ز س ش ص ض ط ظ ع غ ف ق ك ل م ن ه و ي 0123456789 !@#\$^^&^)=+

## Typesetting

**Typography** 



#### Disclaimer

A professional and visually balanced font size guide for presentations using Georgia for headlines/sub-headlines and Arial for body copy. These sizes work well for both on-screen readability and design consistency:

| Text              | Font              | Size       |
|-------------------|-------------------|------------|
| Headline          | Georgia (Bold)    | 36-44 pt   |
| Sub-headline