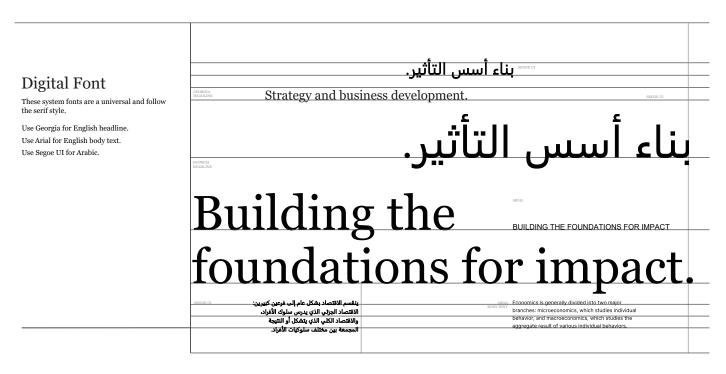

## Master Typefaces English/Arabic

English - Digital use (Email Communications, PPT, etc....)

Primary: GEORGIA Secondary: ARIAL

abcdefghijklmnopqrstuvwxyz abcdefghijklmnopqrstuvwxyz

0123456789 !@#\$%^&\*()=+ !@#\$%^&\*()=+

Arabic SEGOE UI

> أ ب ت ث ج ح خ د ذ ر ز س ش ص ض ط ظ ع غ ف ق ك ل م ن ه و ي 0123456789 !@#\$^^&^)=+

#### Disclaimer

A professional and visually balanced font size guide for presentations using Georgia for headlines/sub-headlines and Arial for body copy. These sizes work well for both on-screen readability and design consistency:

| Text              | Font              | Size       |
|-------------------|-------------------|------------|
| Headline          | Georgia (Bold)    | 36-44 pt   |
| Sub-headline      | Georgia (Regular) | 24-30 pt   |
| Body Copy         | Arial (Regular)   | 18-22 pt   |
| Footnotes / Notes | Arial (Regular)   | 12 - 14 pt |