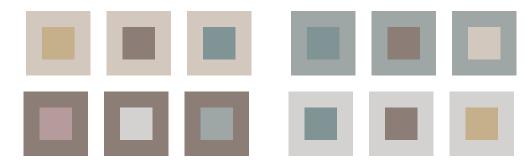

the Arabic word - **The First Rain -** a quiet yet powerful force that signals renewal and growth.



## Master Identity on Colour Backgrounds













## Logo misuse



Do not add effects to the logo.



Do not change the color of the logo.



Do not rotate the logo.



Do not stretch the logo.



Do not use the logo with non brand colors.



Do not rearrange the logo.

#### Colors Palette

| RGB 199.175,135 | RGB 174.145,136 | RGB 163.165,167 | RGB 126.134,137 |
|-----------------|-----------------|-----------------|-----------------|
| CMYK 23.28.51.0 | CMYK 33.42.42.2 | CMYK 38.30.30.0 | CMYK 53.40.40.5 |
| RGB 222.199,183 | RGB 139.127,121 | RGB 202.202,199 | RGB 162.172,171 |
| CMYK 13.21.25.0 | CMYK 46.45.47.8 | CMYK 20.16.18.0 | CMYK 38.25.29.0 |

### **Colors Combinations**



### Colors Combinations misuse



# Colors Hierarchy



## Iconography





## Master Typefaces English/Arabic

English - Digital use (Email Communications, PPT, etc....)

Primary: GEORGIA Secondary: ARIAL

abcdefghijklmnopqrstuvwxyz abcdefghijklmnopqrstuvwxyz

0123456789 !@#\$%^&\*()=+ !@#\$%^&\*()=+

Arabic SEGOE UI

> أ ب ت ث ج ح خ د ذ ر ز س ش ص ض ط ظ ع غ ف ق ك ل م ن ه و ي 0123456789 !@#\$^^&^)=+

## Typesetting

**Typography** 



#### Disclaimer

A professional and visually balanced font size guide for presentations using Georgia for headlines/sub-headlines and Arial for body copy. These sizes work well for both on-screen readability and design consistency:

| Text              | Font              | Size       |
|-------------------|-------------------|------------|
| Headline