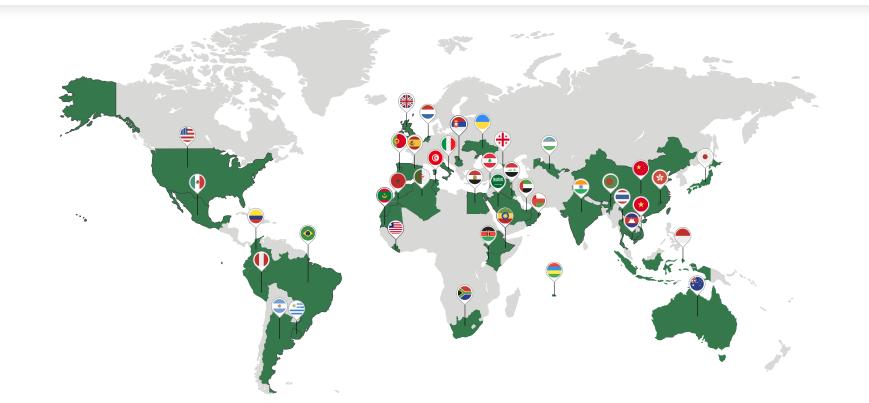

### **Our International Reach**

Elite Agro Group (EAG) is a leading global producer of fruits and vegetables, and high-value crops operating over thousands of hectares of agricultural land and greenhouses across Asia, Europe, Africa, and the Middle East. Our expansive network of state-of-the-art farming facilities enables consistent, high-quality production at scale, 52 weeks a year.

With over 40 countries, we are market leaders in key categories like berries, potatoes, and persimmons. Backed by growing demand for healthy, fresh food.

We ensure exceptional quality from farm to table