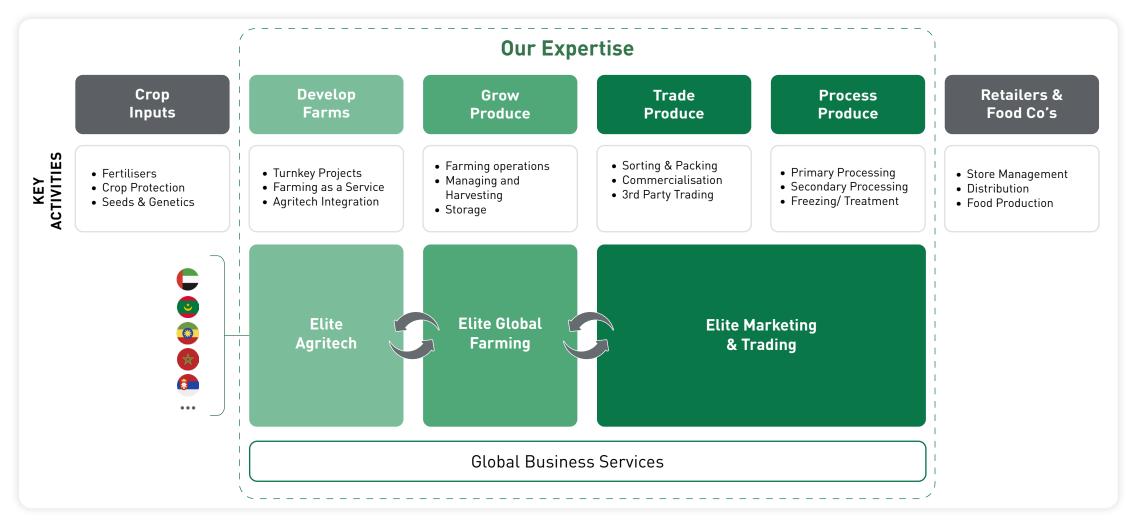

### EAG in the Value Chain

Structured in three fully integrated global divisions

### **Our Expertise Across Supply Chain**

We deliver end-to-end agri-food solutions creating value from strategic planning and sustainable production to processing, logistics, and global distribution

### Elite Agritech (EAT)

The Agritech division of Elite Agro Group delivers turnkey agricultural solutions powered by innovation. We specialize in designing and executing medium- to large-scale projects, integrating R&D, IoT, and AI-driven systems.

### Elite Global Farming (EGF)

Elite Global Farming is a leading producer and supplier of premium fresh produce, including fruits, vegetables, high-value crops, cereals, pulses, fodder, and ornamentals.

### Elite Marketing & Trading (EMT)

Elite Marketing and Trading leads the marketing and distribution of premium fresh produce ranging from fruits, vegetables, leafy greens, and exotic products.

As well as fodder, grains and all seeds sourced from our own farms and trusted partners across Europe, Africa, and the Middle East.