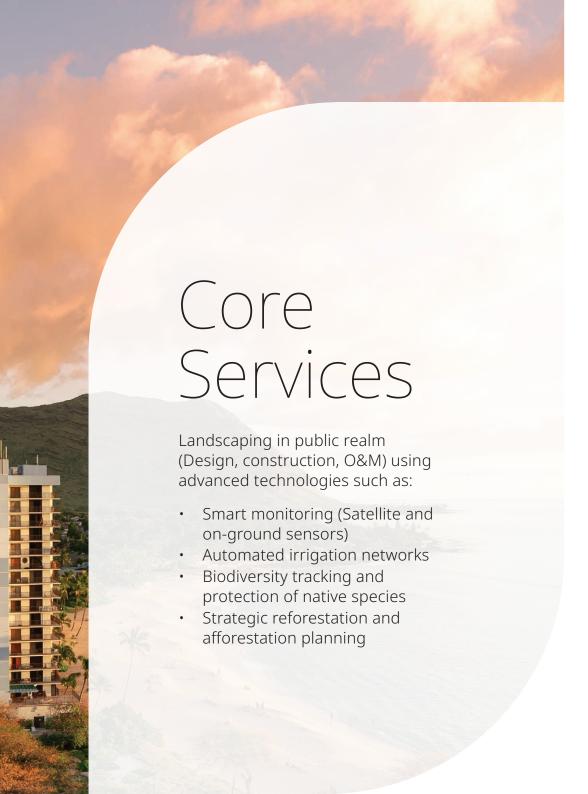

# Company

Al Ain Forestry and Landscaping Services (AFLS) was first established in ...

Landscaping Specialist covering (Design, construction and O&M) of landscaping projects including but not limited to: (Street scape – Parks – Gardens – Forests – Greenhouses and Nurseries).